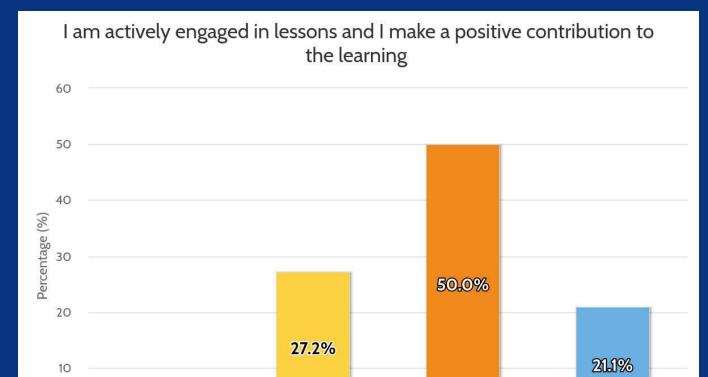

|       |      |            |           |                                       |



































Sometimes

Most of the time

Always

1.8%

Never





# **Revision zone**





ORA ET LABORA



Offer

#UNLOCKYOURFUTURE GCSE REVISION AND SUPPORT
2024 - 2025 in all we do!
We strive for excellence in all we





| Valid from 5th November - 5th December |              |                           |                          |                                               |  |  |
|----------------------------------------|--------------|---------------------------|--------------------------|-----------------------------------------------|--|--|
| Dav                                    |              | Before school 8:00 - 8:40 | Lunch time 13:40 - 14:25 | After school 15:30 - 16:30 Subject and Rooms: |  |  |
|                                        |              | Subject and Rooms: