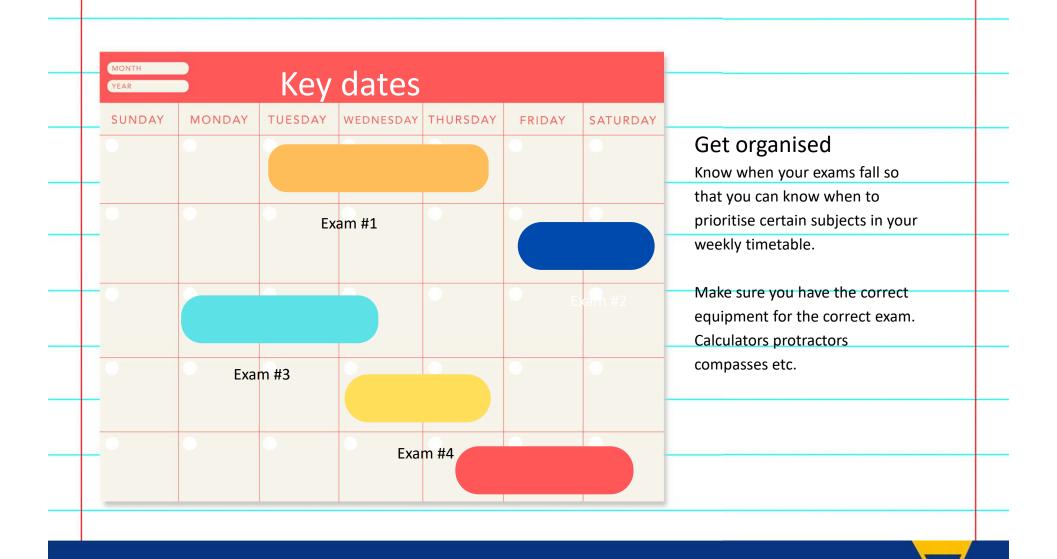

## Countdown to your GCSE exams

November December January February March April May

17 days
15 days
20 days
14 days
21 days
7 days
4 days

**Total** 

98 days

First EXAM
Thursday 8<sup>th</sup> May 2025