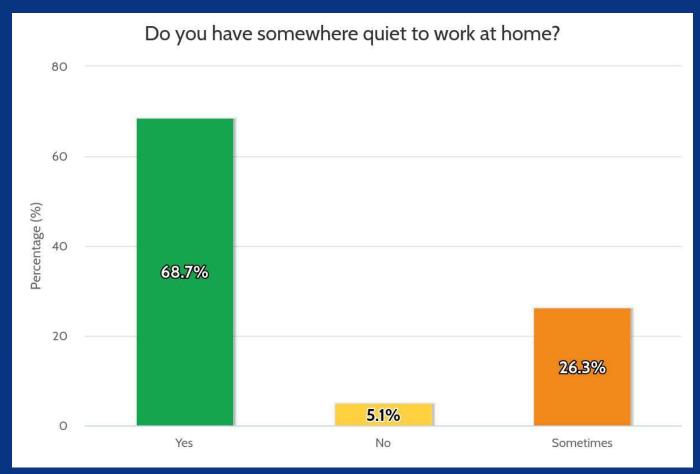

|       |      |            |           |                                       |



































Sometimes

Most of the time

Always

1.8%

Never





# **Revision zone**





ORA ET LABORA



Offer

#UNLOCKYOURFUTURE GCSE REVISION AND SUPPORT
2024 - 2025 in all we do!
We strive for excellence in all we





| Valid from 5th November - 5th December |              |                           |                          |                                               |  |  |
|----------------------------------------|--------------|---------------------------|--------------------------|-----------------------------------------------|--|--|
| Dav                                    |              | Before school 8:00 - 8:40 | Lunch time 13:40 - 14:25 | After school 15:30 - 16:30 Subject and Rooms: |  |  |
|                                        |              | Subject