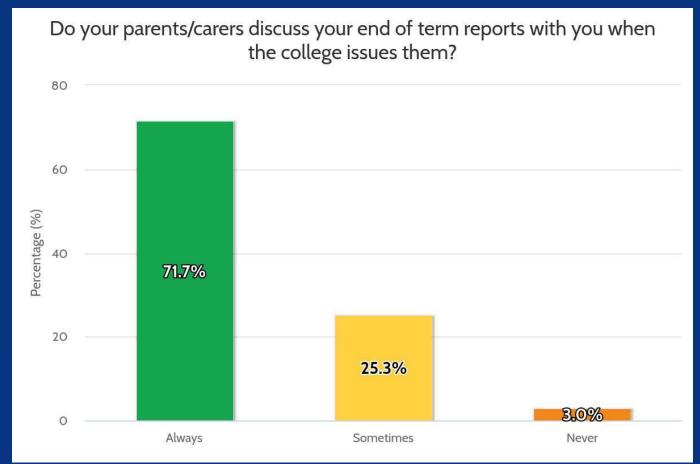

|       |      |            |           |                                       |



































Sometimes

Most of the time

Always

1.8%

Never





# **Revision zone**





ORA ET LABORA



Offer

#UNLOCKYOURFUTURE GCSE REVISION AND SUPPORT
2024 - 2025 in all we do!
We strive for excellence in all we





| Valid from 5th November - 5th December |              |                           |                          |                                               |  |  |
|----------------------------------------|--------------|---------------------------|--------------------------|-----------------------------------------------|--|--|
| Dav                                    |              | Before school 8:00 - 8:40 | Lunch time 13:40 - 14:25 | After school 15:30 - 16:30 Subject and Rooms: |  |  |
|                                        |              | Subject and Ro