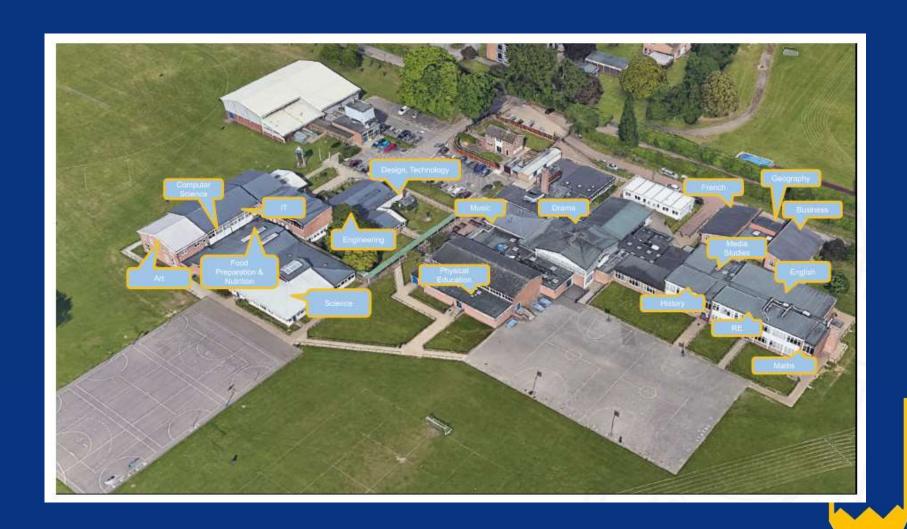

|       |      |            |           |                                       |



































Sometimes

Most of the time

Always

1.8%

Never





# **Revision zone**





ORA ET LABORA



Offer

#UNLOCKYOURFUTURE GCSE REVISION AND SUPPORT
2024 - 2025 in all we do!
We strive for excellence in all we





| Valid from 5th November - 5th December |              |                           |                          |                                               |  |  |
|----------------------------------------|--------------|---------------------------|--------------------------|-----------------------------------------------|--|--|
| Dav                                    |              | Before school 8:00 - 8:40 | Lunch time 13:40 - 14:25 | After school 15:30 - 16:30 Subject and Rooms: |  |  |
|                                        |              | Subject and Rooms:        | Subject and Rooms:       |                                               |