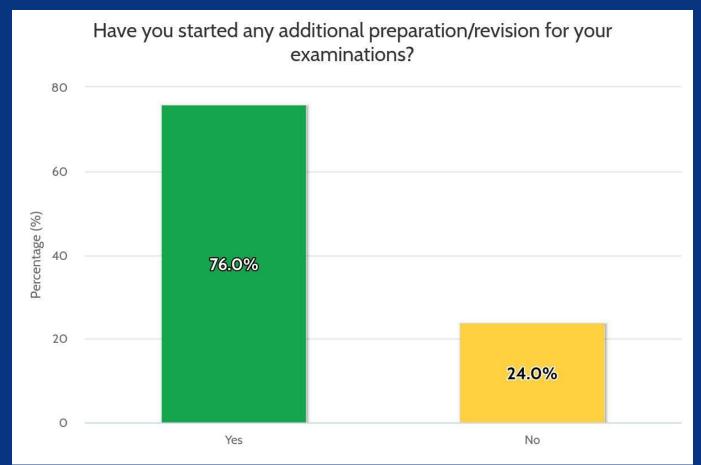

|       |      |            |           |                                       |



































Sometimes

Most of the time

Always

1.8%

Never





# **Revision zone**





ORA ET LABORA



Offer

#UNLOCKYOURFUTURE GCSE REVISION AND SUPPORT
2024 - 2025 in all we do!
We strive for excellence in all we





| Valid from 5th November - 5th December |              |                           |                          |                                               |  |  |
|----------------------------------------|--------------|---------------------------|--------------------------|-----------------------------------------------|--|--|
| Dav                                    |              | Before school 8:00 - 8:40 | Lunch time 13:40 - 14:25 | After school 15:30 - 16:30 Subject and Rooms: |  |  |
|                                        |              | Subject and Rooms: