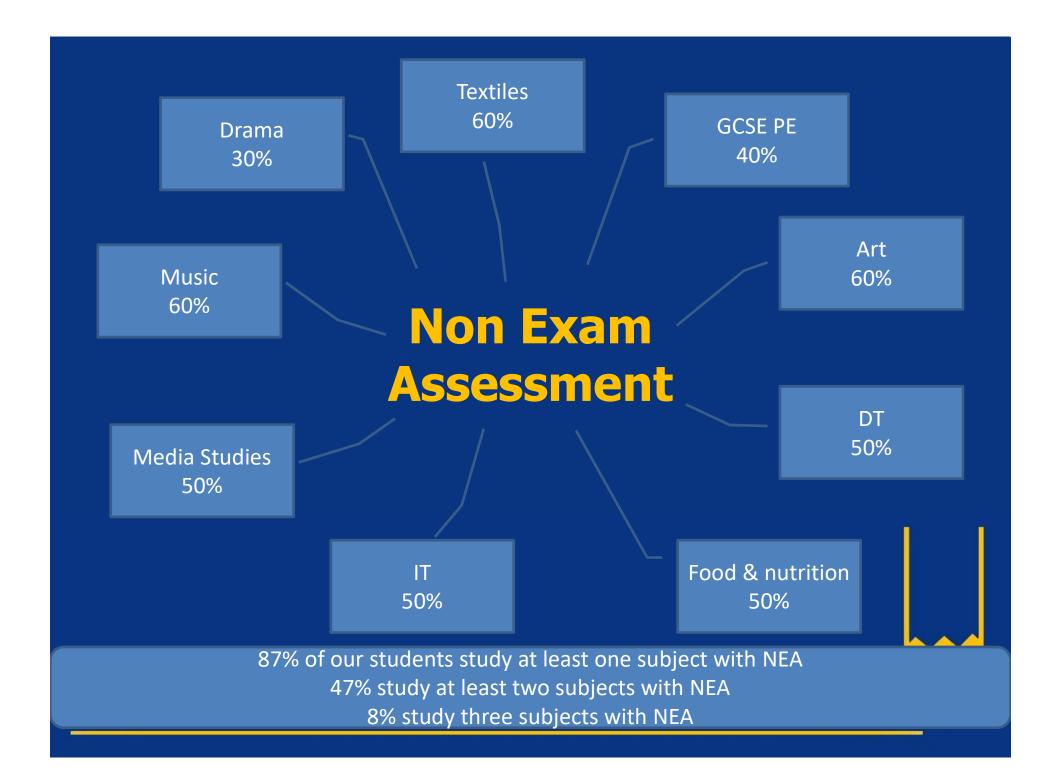

|       |      |            |           |                                       |



































Sometimes

Most of the time

Always

1.8%

Never





# **Revision zone**





ORA ET LABORA



Offer

#UNLOCKYOURFUTURE GCSE REVISION AND SUPPORT
2024 - 2025 in all we do!
We strive for excellence in all we





| Valid from 5th November - 5th December |              |                           |                          |                                               |  |  |
|----------------------------------------|--------------|---------------------------|--------------------------|-----------------------------------------------|--|--|
| Dav                                    |              | Before school 8:00 - 8:40 | Lunch time 13:40 - 14:25 | After school 15:30 - 16:30 Subject and Rooms: |  |  |
|                                        |              | Subject and Rooms:        | Subject and Rooms:       |