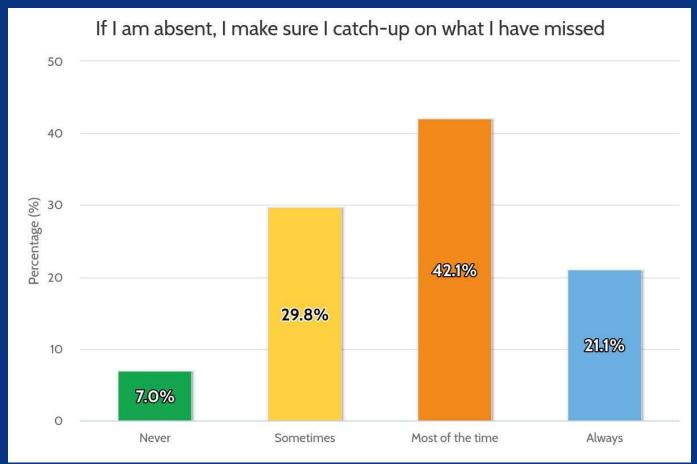

## Year 11; 'The class of 25'

34% of our year 11 cohort

18% of our year 11 cohort

If you are absent from college... be proactive on your return.