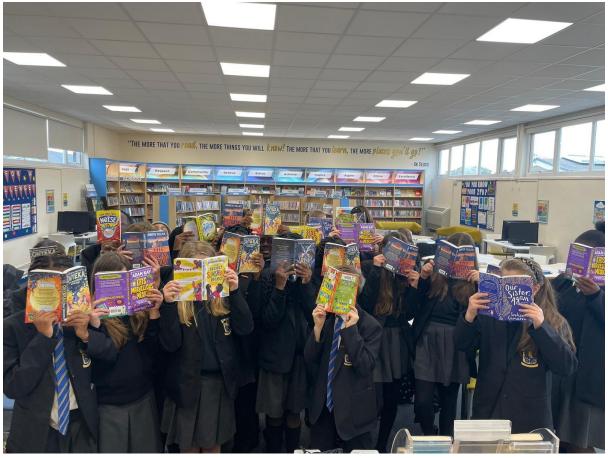

#### **Bookbuzz Book Delivery!**

Earlier on this term all our year 7 and 8 students were given the opportunity to order a book from this year's 'Bookbuzz' selection. The 16 titles on offer have been specially selected by a panel of experts and they certainly gave our students lots of tough decisions in terms of what to pick. Students began being gifted their books on Thursday this week. Any student who has not yet received theirs should do so early next week.