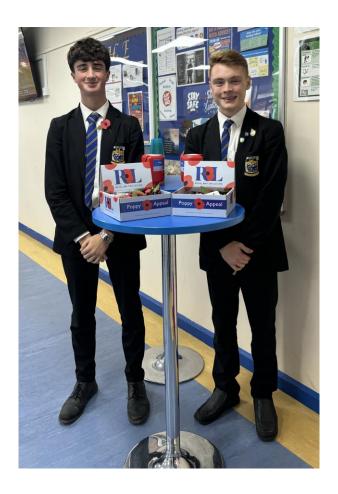

Our reception is graced with a beautiful remembrance wreath created by the talented members of Art club. Tomorrow is Armistice day, which will be marked with the Two Minute Silence at 11am. In the lead-up to this solemn day of reflection we have been encouraging our community to wear their poppies with pride. My thanks to Gareth and Jonny in year 11 who have been selling poppies in support of the royal British legion at breaks and lunchtimes this week. Please join me in praying for all those who serve our country in the armed forces and other uniformed services, as well as all those who gave their lives in wars and conflicts.