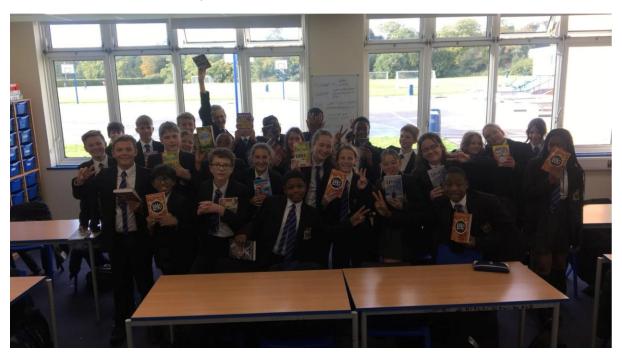

#### **Bookbuzz Book Delivery!**

Earlier on this term all our year 7 and 8 students were given the opportunity to order a book from this year's 'Bookbuzz' selection. The 16 titles on offer have been specially selected by a panel of experts and they certainly gave our students lots of tough decisions in terms of what to pick. Students began being gifted their books on Thursday this week. Any student who has not yet received theirs should do so early next week.