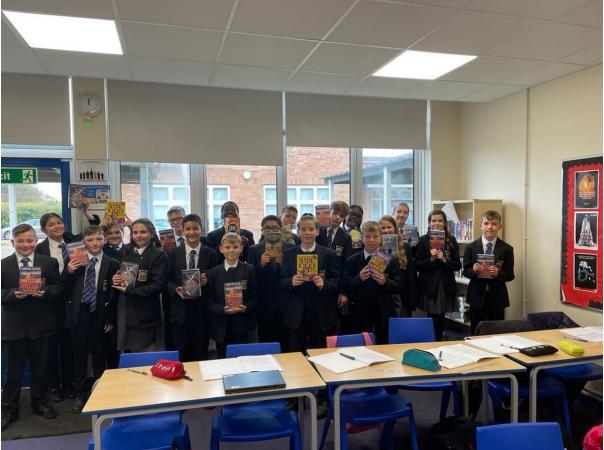

#### **Bookbuzz Book Delivery!**

Earlier on this term all our year 7 and 8 students were given the opportunity to order a book from this year's 'Bookbuzz' selection. The 16 titles on offer have been specially selected by a panel of experts and they certainly gave our students lots of tough decisions in terms of what to pick. Students began being gifted their books on Thursday this week. Any student who has not yet received theirs should do so early next week.