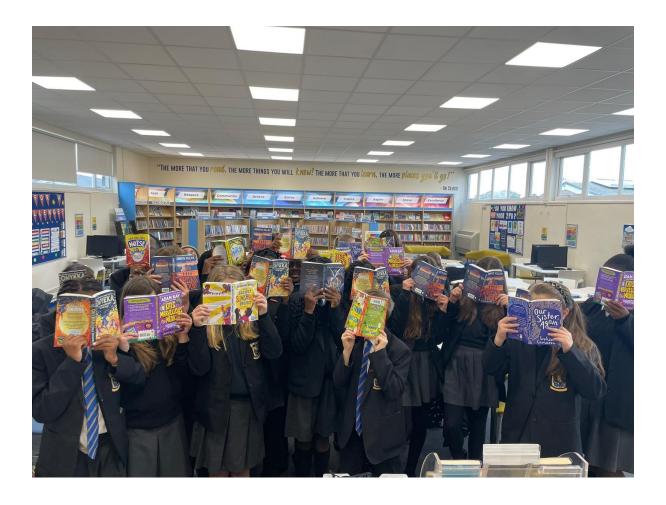

#### **Bookbuzz Book Delivery!**

Earlier on this term all our year 7 and 8 students were given the opportunity to order a book from this year's 'Bookbuzz' selection. The 16 titles on offer have been specially selected by a panel of experts and they certainly gave our students lots of tough decisions in terms of what to pick. Students began being gifted their books on Thursday this week. Any student who has not yet received theirs should do so early next week.