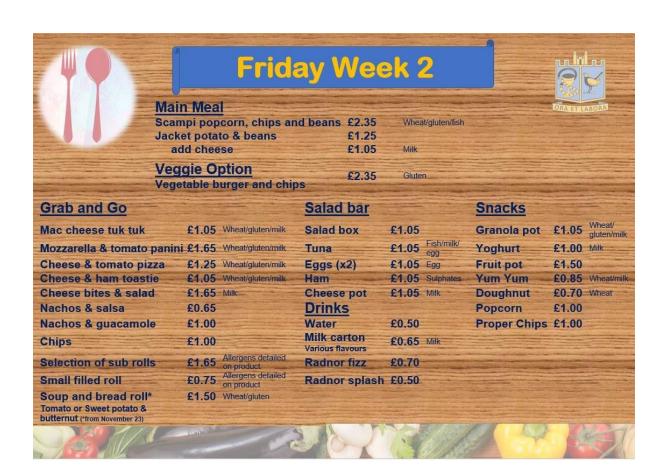

### **Monday Week 2**

#### **Main Meal**

| Chilli con carnie, rice & tortillas | £2.35 | Wheat/gluten/milk/soya |
|-------------------------------------|-------|------------------------|
| Jacket potato & beans               | £1.25 |                        |
| add cheese                          | £1.05 | Milk                   |
| Veggie Option                       |       |                        |
| Quorn chicken & savoury rice        | £2.35 | Egg                    |

| Grab | and | Go |
|------|-----|----|
|      |     | -  |

| £1.75 | Gluten                           |
|-------|----------------------------------|
| £1.65 | Wheat/gluten/milk                |
| £1.25 | Wheat/gluten/milk                |
| £0.75 |                                  |
| £1.05 | Gluten                           |
| £1.05 | Wheat/gluten                     |
| £1.65 | Allergens detailed<br>on product |
| £0.75 | Allergens detailed<br>on product |
|       | £1.25<br>£0.75<br>£1.05<br>£1.05 |

### Salad bar

| Salad box                       | £1.05 |        |
|---------------------------------|-------|--------|
| Tuna                            | £1.05 | Fish/m |
| Eggs (x2)                       | £1.05 | Egg    |
| Ham                             | £1.05 | Sulpha |
| Cheese pot                      | £1.05 | Milk   |
| Drinks                          |       |        |
| Water                           | £0.50 |        |
| Milk carton<br>Various flavours | £0.65 | Milk   |
| Radnor fizz                     | £0.70 |        |
| Radnor splash                   | £0.50 |        |

| Snacks              |       |                       |
|---------------------|-------|-----------------------|
| Granola pot         | £1.05 | Wheat/<br>gluten/milk |
| Yoghurt             | £1.00 | Milk                  |
| Fruit pot           | £1.50 |                       |
| Yum Yum             | £0.85 | Wheat/milk.           |
| Doughnut            | £0.70 | Wheat                 |
| Popcorn             | £1.00 |                       |
| <b>Proper Chips</b> | £1.00 |                       |
|                     |       |                       |
|                     |       |                       |

Soup and bread roll\*
Tomato or Sweet potato &
butternut (\*from November 23)