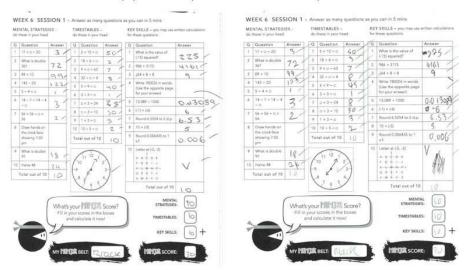

# **Numeracy Challenge**

Well done and thanks for your hard work this week. This week's 3 respect points go to Katherine and Samuel in 9D. Congratulations!

Have a lovely weekend!

Mr Asamoah

#### Teacher of maths and numeracy co-ordinator

A display of work done by Katherine and Samuel below in respective order.

Leader board as of Thursday afternoon 12th October 2023

|           | 1    |       |      |
|-----------|------|-------|------|
|           | Lea  | derbo | oard |
| 75        | 1111 | 95    | 1318 |
| <b>7T</b> | 1168 | 9T    | 1182 |
| 7B        | 1314 | 9B    | 1193 |
| 7E        | 1090 | 9E    | 1421 |
| 7N        | 1285 | 9N    | 1271 |
| 7D        | 1333 | 9D    | 1464 |
| 85        | 1293 | 105   | 720  |
| 8T        | 1337 | 10T   | 703  |
| 8B        | 816  | 10B   | 616  |
| 8E        | 1314 | 10E   | 702  |
| 8N        | 1122 | 10N   | 587  |
| 8D        | 1362 | 10D   | 606  |
|           |      |       |      |