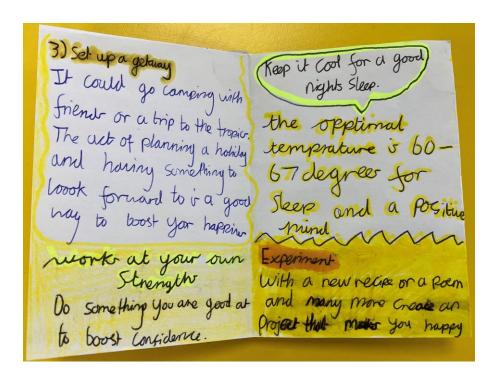

### 'Hello Yellow'

For 'Hello Yellow', students produced work to display their knowledge and understanding of mental health.

Below is some beautiful work by Aisling in 8S.