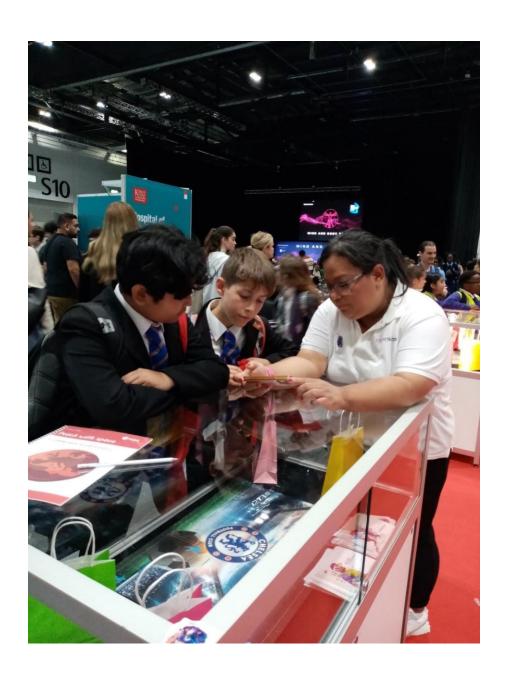

### **Year 8 New Scientist Live Trip**

On Monday 9th October we took 107 year 8 students to the annual New Scientist Live event held at the ExCeL centre in East London. There were many exhibitors and talks from experts sharing information to inspire excitement around STE(A)M (Science, Technology, Engineering, Art and Mathematics). Below are some of the comments from our students about the event:

Abayomi: "I liked the talks about the asteroid belt and the formation of stars."

Cadryche: "I really enjoyed the information that was given by the many physicians."

Eloise: "I liked all the interesting facts they had on display, especially the technician job ideas suggested to me after taking a test. The roles I might focus on will be - Air traffic controller; Aircraft maintenance technician and ROV (remotely operated vehicles) Pilot technician. Overall the experience was amazing and I would love to go back there again."

Chinonso: "I most of all enjoyed all of the different stands at the science trip as they were interactive and fun."

Magdalena: "I really liked seeing the robot dogs. There was also a stand with microscopes where you could view the different bugs/bacteria. There was a tractor in the venue too which was cool as you were allowed to sit in it."

Arabella: "I liked all of the stalls, especially the ones that told you about the different jobs you can do in science. I also like the experience with the VR sets where you control an aeroplane."

It's safe to say the trip was a huge hit!