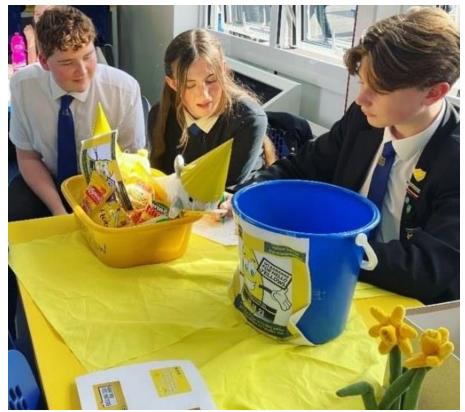

### 'Hello Yellow'

For 'Hello Yellow', students produced work to display their knowledge and understanding of mental health.

Below is some beautiful work by Aisling in 8S.