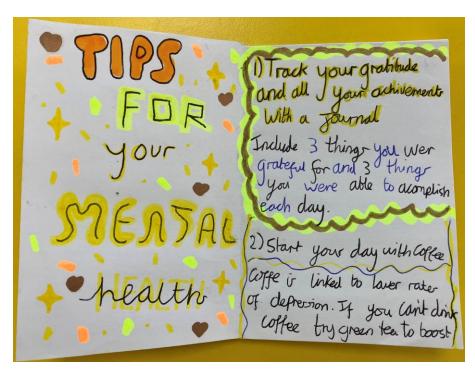

### 'Hello Yellow'

For 'Hello Yellow', students produced work to display their knowledge and understanding of mental health.

Below is some beautiful work by Aisling in 8S.