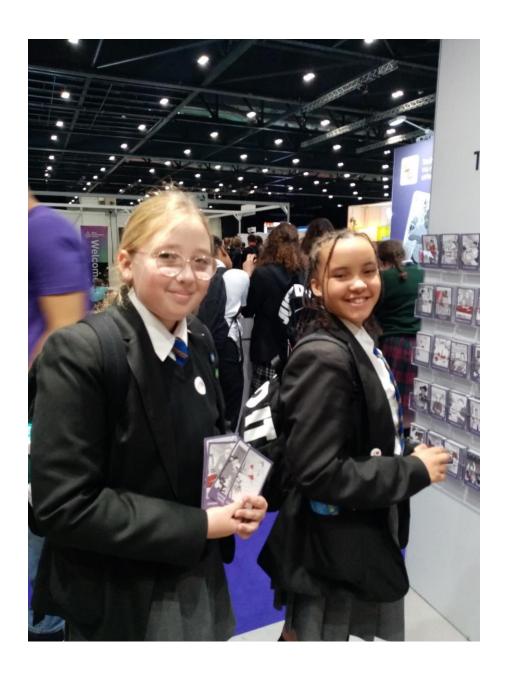

### **Year 8 New Scientist Live Trip**

On Monday 9th October we took 107 year 8 students to the annual New Scientist Live event held at the ExCeL centre in East London. There were many exhibitors and talks from experts sharing information to inspire excitement around STE(A)M (Science, Technology, Engineering, Art and Mathematics). Below are some of the comments from our students about the event:

Abayomi: "I liked the talks about the asteroid belt and the formation of stars."

Cadryche: "I really enjoyed the information that was given by the many physicians."

Eloise: "I liked all the interesting facts they had on display, especially the technician job ideas suggested to me after taking a test. The roles I might focus on will be - Air traffic controller; Aircraft maintenance technician and ROV (remotely operated vehicles) Pilot technician. Overall the experience was amazing and I would love to go back there again."

Chinonso: "I most of all enjoyed all of the different stands at the science trip as they were interactive and fun."

Magdalena: "I really liked seeing the robot dogs. There was also a stand with microscopes where you could view the different bugs/bacteria. There was a tractor in the venue too which was cool as you were allowed to sit in it."

Arabella: "I liked all of the stalls, especially the ones that told you about the different jobs you can do in science. I also like the experience with the VR sets where you control an aeroplane."

It's safe to say the trip was a huge hit!