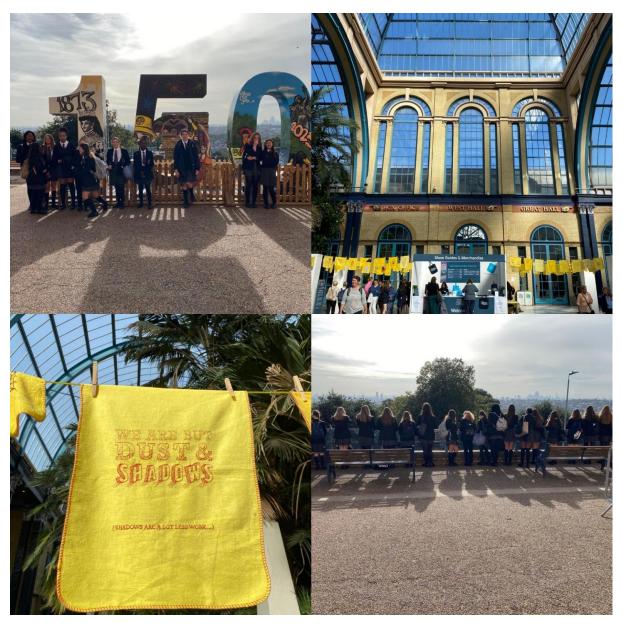

#### Year 9 and 10 Knitting and Stitching Show 2023

Textiles students enjoyed a wonderful day out at the knitting and stitching show at Alexandra Palace, learning about creative techniques, watching demonstrations and meeting designers and makers.

Our students were complimented on their impeccable behaviour and how "amazing" they were.

Thank you to everyone who helped support the trip.

#### Mrs Holloway

**Teacher of Textiles** 