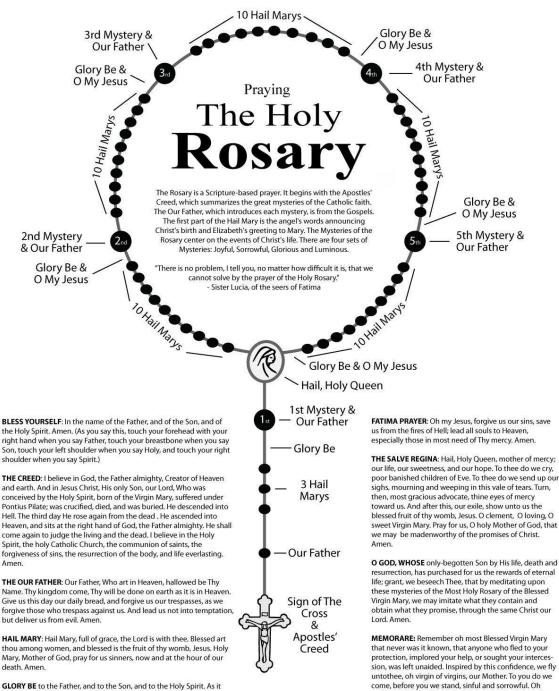

October is the month of the Rosary: an ancient prayer of the Church, recommended by countless saints which has been prayed in different communities around the world for centuries. If you're unsure of how to pray the rosary, you can follow the step-by-step guide below. If you've never tried it before, this is the month to give it a go!

## Twenty-sixth week of Ordinary Time

Tomorrow is the feast of Our Lady of the Rosary. As you pray the Hail Mary this morning, dedicate it to someone in your life who needs some extra help and keep them in your thoughts as you say the words.

\*

Hail, Mary, full of grace, the Lord is with thee.
Blessed art thou amongst women
and blessed is the fruit of thy womb, Jesus.
Holy Mary, Mother of God, pray for us sinners,
now and at the hour of our death. Amen.

was in the beginning is now, and ever shall be, world without end. Amen. www.thecatholickid.com

mother of the Word Incarnate, despise not our petitions, but in your mercy, hear and answer them. Amen.