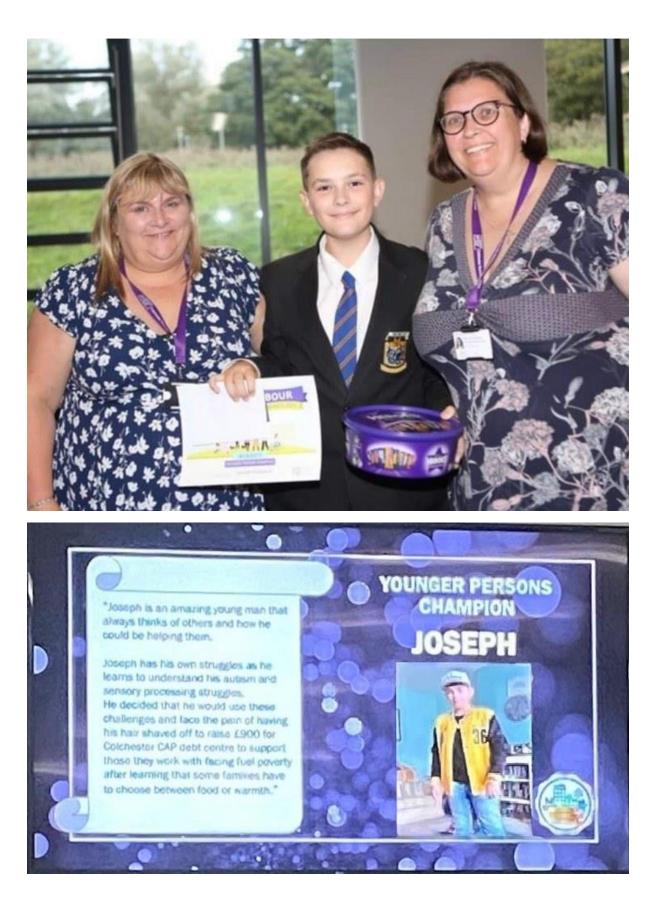

#### **Younger Persons Champion**

Jo, in year 8, attended the Colchester Borough Homes AGM on Wednesday after raising £900 for charity following his nomination for younger persons champion.

The PowerPoint screen on the evening read "Joseph is an amazing young man that always thinks of others and how he could be helping them. Joseph has his own struggles as he learns to understand his autism and sensory processing struggles. He decided that he would use these challenges and face the pain of having his hair shaved off to raise £900 for Colchester CAP debt centre to support those they work with facing fuel poverty after learning that some families have to choose between food or warmth".

#### Congratulations to Jo!