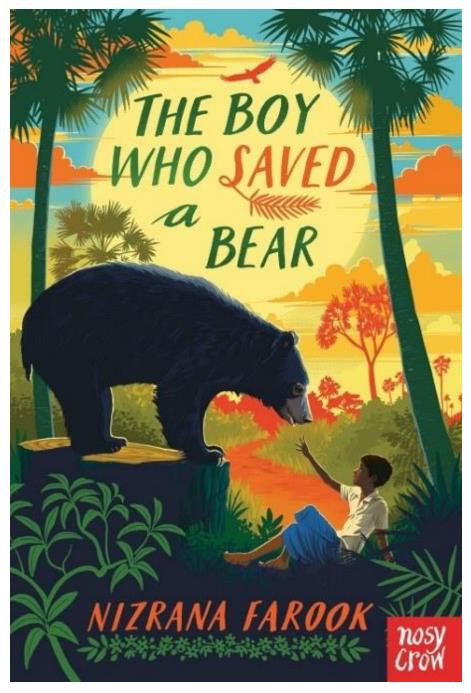

#### **Book Of The Week**

1 - <u>The Boy Who Saved a Bear by Nizrana Farook</u>

#### The Boy Who Saved a Bear by Nizrana Farook

Published this year, a pacy, atmospheric adventure set in Sri Lanka.

Nuwan works in a library. One day, he accidentally takes away a valuable key that's been hidden inside one of the books, and in the process thwarts the plans of some very dangerous thieves. On the run, he hides in a cave, only to discover in the middle of the night that he is sharing it with a big, hairy, terrifying bear! After some hair-raising moments, he and the bear reach an understanding and they travel on together, evading the bad guys and hoping the key will unlock the answers to the mystery so that they can stop running and return home...

Available to borrow from our college library

Mrs Sullivan

**Reader Leader** 