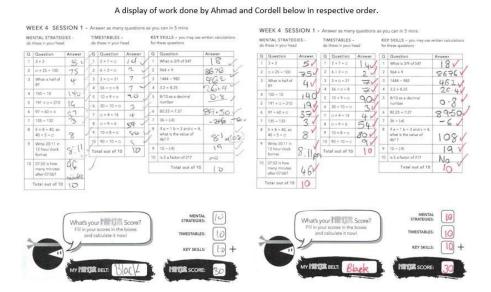

### **Numeracy Challenge**

Well done and thank you for your hard work this week. I am delighted to see that a good number of year 7 students have started getting 30/30 after four weeks of trying, well done to you all!

This week's 3 respect points go to Ahmad and Cordell of 9E. Congratulations!

Have a wonderful weekend.

Mr Asamoah

Teacher of maths and numeracy coordinator

|           |     |       | The second of the second |
|-----------|-----|-------|--------------------------|
|           | Lea | derbo | oard                     |
| 75        | 720 | 95    | 1136                     |
| <b>7T</b> | 551 | 9T    | 438                      |
| 7B        | 849 | 9B    | 974                      |
| 7E        | 711 | 9E    | 712                      |
| 7N        | 824 | 9N    | 887                      |
| 7D        | 636 | 9D    | 977                      |
| 85        | 651 | 105   | 461                      |
| <b>8T</b> | 873 | 10T   | 466                      |
| 8B        | 816 | 10B   | 506                      |
| 8E        | 677 | 10E   | 480                      |
| 8N        | 666 | 10N   | 209                      |
| 8D        | 462 | 10D   | 357                      |
|           |     |       |                          |