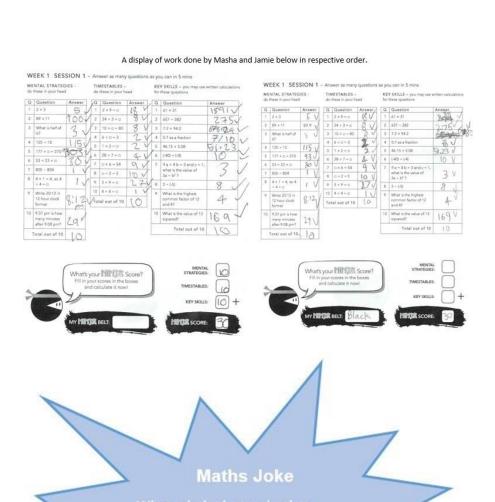

## **Numeracy Challenge**

Well done for your hard work this week. This week's 3 respect points go to the following: Masha and Jamie of 8E. Congratulations.

The Numeracy Grandmasters Challenge continues. All you need to do is be a black belt for most of this year's challenges. Good luck!

Leader board as of Thursday 21st September 2023 has 7D, 8S, 9D and 10S in the lead.

Mr Asamoah

Teacher of maths and numeracy co-ordinator