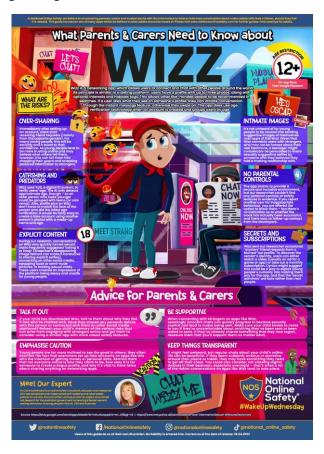

## What parents/carers need to know about the Wizz app

Over the weekend, we put a warning on our social media about the app Wizz.

Wizz is an app that encourages young people to join by purporting to be a safe space for them to make friends who have shared interests. It is similar to a dating app, in that profiles and information are shared.

Concerns have been raised however, for a number of reasons. Firstly, there are no parental controls on the app, meaning that you cannot monitor what your child is doing whilst they are using it. Secondly, in setting up the app, children have to include a profile picture and the default setting on the app is to also share location. Finally, and most worryingly, the app has been used by predators to

groom children, to share harmful content and there is no way to monitor that as a parent. There are some real concerns about online safety for children who use this app.

We recommend that you delete this app from your child's phone if they have it. There are a number of useful articles online to help you navigate this, that will also give you information about the concerns that have been raised about this app.