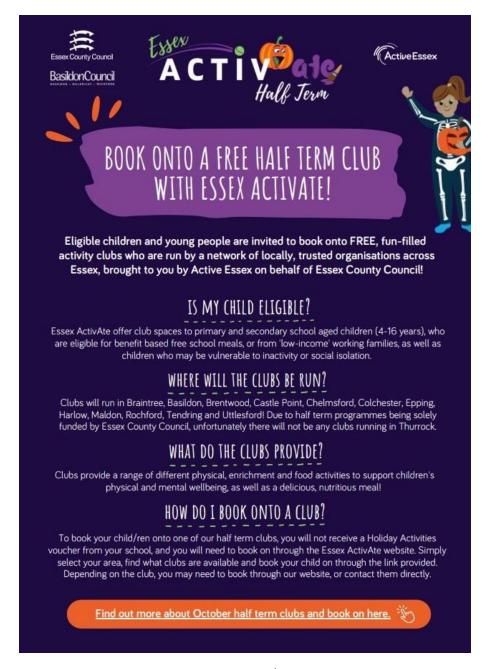

#### **Essex Active**

Once bookings go live, you will need to book your child/ren onto a club through the <a href="Essex Activate">Essex Activate</a> <a href="website">website</a>

Simply select your area and find what clubs are available, then book your child/ren onto a club. Click <a href="https://example.com/here">here</a> for more information on the differences in the programme per holiday.

You will not receive a WONDE e-voucher from St Benedict's to book your child onto a half term club.