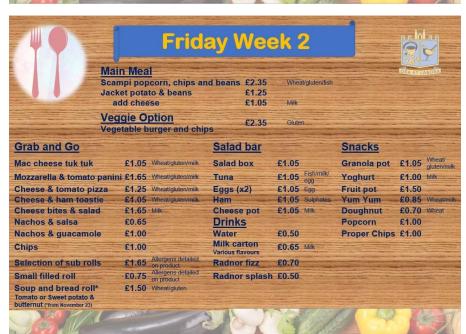

# Wednesday Week 2

**Main Meal** 

Mini toads, mash, veg & gravy Jacket potato & beans £1.25 Allergens detailed or product add cheese £1.05

Veggie Option Vegetarian mini toads, mash, veg & gravy £2.35

| Grab and Go                                            |       |                                  | Salad bar                    |                 | Snacks       |       |                       |
|--------------------------------------------------------|-------|----------------------------------|------------------------------|-----------------|--------------|-------|-----------------------|
| Chicken goujon wraps                                   | £1.75 | Wheat/gluten                     | Salad box                    | £1.05           | Granola pot  | £1.05 | Wheat/<br>gluten/milk |
| Pulled pork panini                                     | £1.65 | Wheat/gluten/milk                | Tuna                         | £1.05 Fish/milk | Yoghurt      | £1.00 | Milk                  |
| Pepperoni pizza                                        | £1.25 | Wheat/gluten/milk                | Eggs (x2)                    | £1.05 Egg       | Fruit pot    | £1.50 |                       |
| Potato pots                                            | £0.75 |                                  | Ham                          | £1.05 Sulphate  | Yum Yum      | £0.85 | Wheat/milk            |
| Steak Slice                                            | £1.55 | Wheat/gluten                     | Cheese pot                   | £1.05 Milk      | Doughnut     | £0.70 | Wheat                 |
| Tomato & spinach pasta                                 | £1.05 | Wheat/gluten                     | Drinks                       |                 | Popcorn      | £1.00 |                       |
| Selection of sub rolls                                 | £1.65 | Allergens detailed<br>on product | Water                        | £0.50           | Proper Chips | £1.00 |                       |
| Various small filled rolls                             | £0.75 | Allergens detailed on product    | Milk carton Various flavours | £0.65 Milk      |              |       |                       |
| Soup and bread roll*                                   | £1.50 | Wheat/gluten                     | Radnor fizz                  | £0.70           |              |       |                       |
| Tomato or Sweet potato & butternut (*from November 23) |       |                                  | Radnor splash                | £0.50           |              |       |                       |