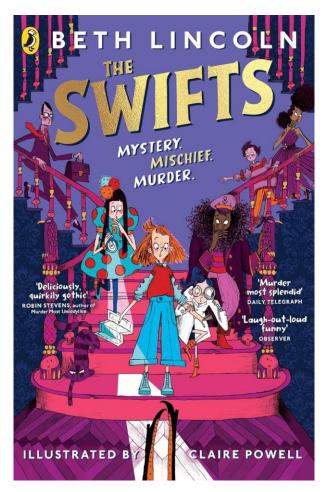

#### The Swifts written by Beth Lincoln

On the day they are born, each Swift is brought before the sacred Family Dictionary. They are given a name that it is assumed they will grow up to match. Unfortunately, Shenanigan Swift has other ideas. Shenanigan knows she can be whatever she wants, which is lucky really, because when one of the family tries to murder Arch-Aunt Schadenfreude, someone has to work out who did it. Can Shenanigan catch the killer before everyone in her family are murdered? And in a family where definitions are so important, can she learn to define herself?

The Swifts is available to read in our college library.

Mrs Sullivan

Reader Leader

1 - The Swifts by Beth Lincoln