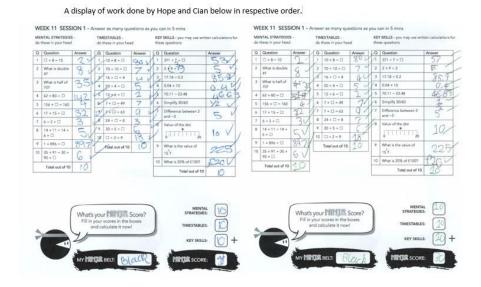

## **Numeracy Challenge**

This week's 3 respect points go to Hope and Cian of 9S. Congratulations!

Mr Asamoah

#### Teacher of maths and Numeracy Coordinator

Full Leader board will be shared next week.

Our front runners at the moment are 7B, 8N, 9E and 10T.