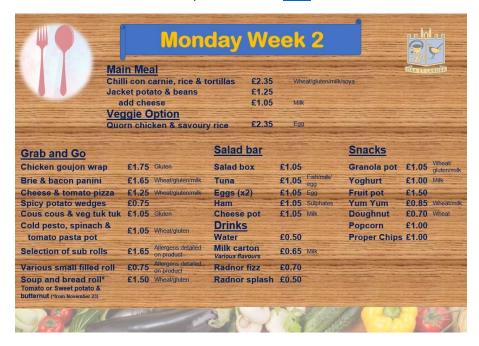

## Catering Menu - Week B

Please ensure your child's ParentPay meal account is in credit. Any new deposits for the day must be made by 8.20 am in order for funds to clear in time for break.

For the full list of menu choices this week, please click on here