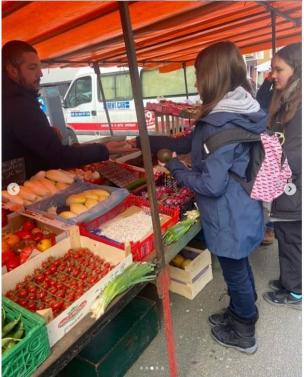

Students on our Opal Coast trip are also immersing themselves in some enriching experiences this week as well as putting their language skills to the test. They've been enjoying a wide range of French speaking activities including bread and pastry making, a tour of the old town in Boulogne and a visit to the fascinating Nausicaa Sealife Centre. My thanks to our dedicated members of staff who have worked so hard to make these experiences possible.