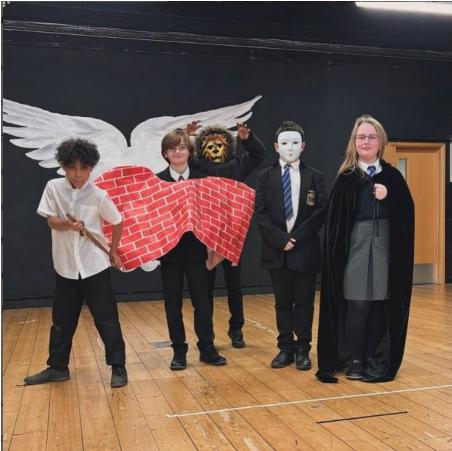

### One Man Macbeth

#### 'A drum, a drum, one-man Macbeth doth come!'

Today, year 10 and year 11 were treated to a performance of Macbeth by the very talented Simon Floyd. Our students were utterly engaged and enthralled as Simon retold the entire narrative of Shakespeare's gory Jacobean tragedy, describing the scenes and atmosphere and depicting the full cast of characters through body language, voice and gestures alone.