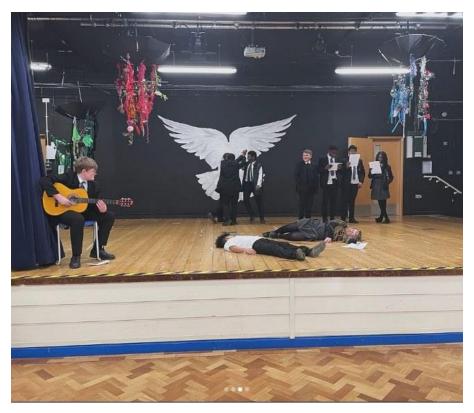

### One Man Macbeth

#### 'A drum, a drum, one-man Macbeth doth come!'

Today, year 10 and year 11 were treated to a performance of Macbeth by the very talented Simon Floyd. Our students were utterly engaged and enthralled as Simon retold the entire narrative of Shakespeare's gory Jacobean tragedy, describing the scenes and atmosphere and depicting the full cast of characters through body language, voice and gestures alone.