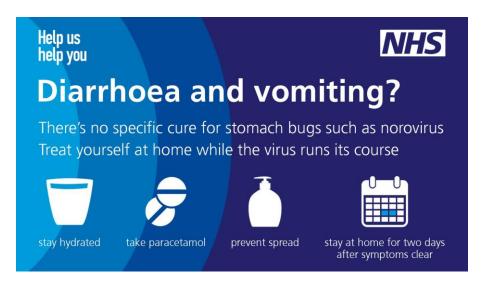

### **Vomiting and Diarrhoea**

If you have vomiting or diarrhoea, **you must remain home for 48 hours after symptoms clear**. Please notify the college each day of absence on **01206 516817** or emailing; <a href="mailto:attendance@stbenedicts.essex.sch.uk">attendance@stbenedicts.essex.sch.uk</a>. Practise good hygiene by washing hands thoroughly with soap and warm water and drink plenty of fluids. If you are concerned contact NHS 111 or talk to your GP.