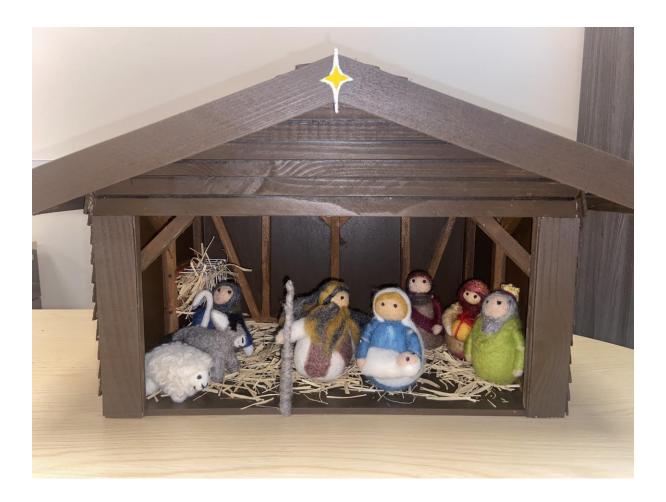

There is lots to look forward to as the end of term approaches. We have Christmas lunches taking place on Tuesday and Thursday next week, our Foodbank collection finishes on Friday 15th, when students can wear a Christmas jumper or accessory with their college uniform in exchange for bringing in a foodbank donation and then our annual carol service on Monday 18th December at 6.00 pm - please do come along to what will certainly be a lovely opportunity to get in the Christmas spirit. We will also be drawing the winner of our beautiful felt Nativity set and stable which is being raffled to support the fantastic work of BCCS. Details about how to buy tickets are in the Chaplaincy section of this newsletter.

#### Nativity set raffle

To be in with a chance to win this beautiful hand-made Nativity figures set and wooden stable, please find the "crib raffle" section on ParentPay. Tickets are £2 each. If you do not have a ParentPay account or you are having trouble with ParentPay, please contact the college office. All money raised will go to support the incredible work of Brentwood Catholic Children's Society.