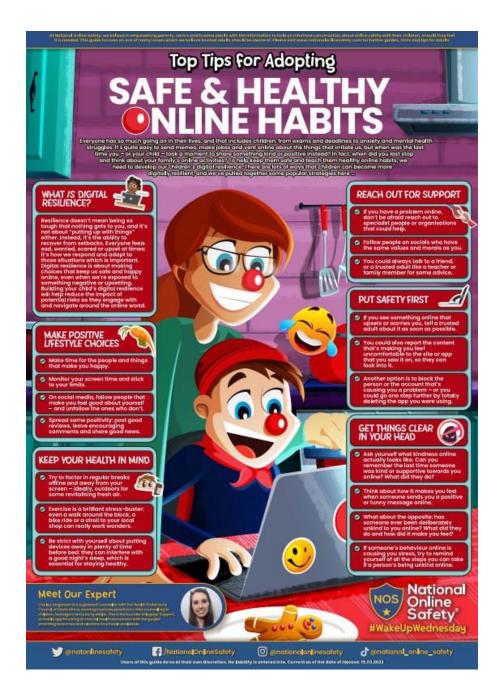

## **Online Monitoring and Filtering**

At St Benedict's, safeguarding our students is at the core of everything we do.

Part of this is the online monitoring and filtering that we operate for laptops and other digital devices. St Benedict's uses a monitoring system called 'Smoothwall' and this filters specific websites that could cause harm to students if they were to access them - for example, anything connected to extremist or terrorist ideas. If a student accesses a site which is categorised in this way, their computer or device will display a message from Smoothwall, explaining that that site is blocked.

Parents and carers, we would ask that you monitor your children's internet access closely whilst they are not in college and contact us if you have concerns about internet use. Please be reassured that we will continue to safeguard your children with regards to internet access, but we do also need your help to make sure that students use the internet responsibly and understand about the dangers of what can seem to be an innocuous website at first glance, but which can be hazardous because of pop-ups or other links.

Please find a useful guide below to help you with monitoring your child's internet usage and building online resilience. Please do not hesitate to contact a member of the safeguarding team should you need any further support or help.

Mrs Davis

Assistant Principal - Safeguarding