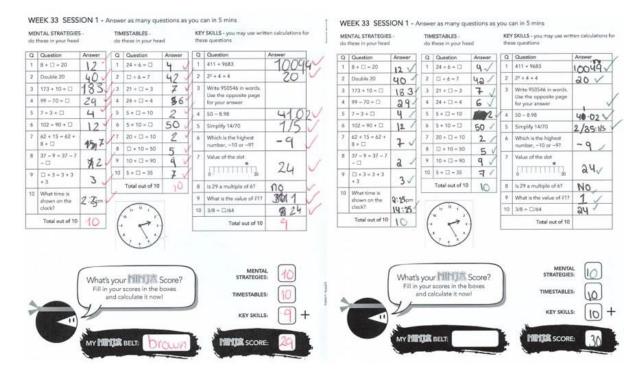

# **Numeracy Challenge**

Well done and thank you for your hard work. This week's 3 respect points go to Magdalena and Aleeza of 8D. Congratulations!

#### Mr Asamoah

#### Teacher of maths and Numeracy Coordinator

#### A display of work done by Magdalena and Aleeza below in respective order

|            | Lea | derbo      | ard |
|------------|-----|------------|-----|
| <b>7</b> S | 828 | <b>9</b> S | 379 |
| <b>7</b> T | 822 | <b>9T</b>  | 925 |
| 7B         | 670 | 9B         | 499 |
| 7E         | 590 | 9E         | 948 |
| 7N         | 936 | 9N         | 655 |
| 7D         | 960 | <b>9</b> D | 985 |
| 85         | 879 | <b>10S</b> | 283 |
| <b>8</b> T | 684 | 10T        | 355 |
| 8B         | 397 | 10B        | 330 |
| <b>8</b> E | 637 | 10E        | 244 |
| 8N         | 661 | 10N        | 225 |
| 8D         | 464 | 10D        | 356 |

Full Leader board as of Thursday morning 23rd November 2023 below